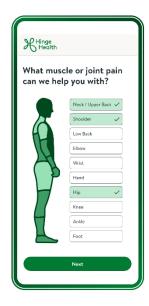

# Enroll

- Visit hinge.health/healthselect
- Fill out questionnaire
- Expect a follow-up email within 24-48 hours