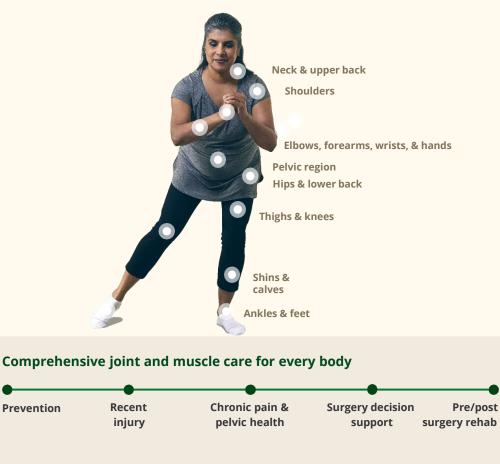

# Different participants need different care

## No two MSK journeys are the same

Care for a recent or past injury

Prepping for an upcoming surgery

Recovering from surgery

Desire for building healthy habits

# Comprehensive joint and muscle care in one app