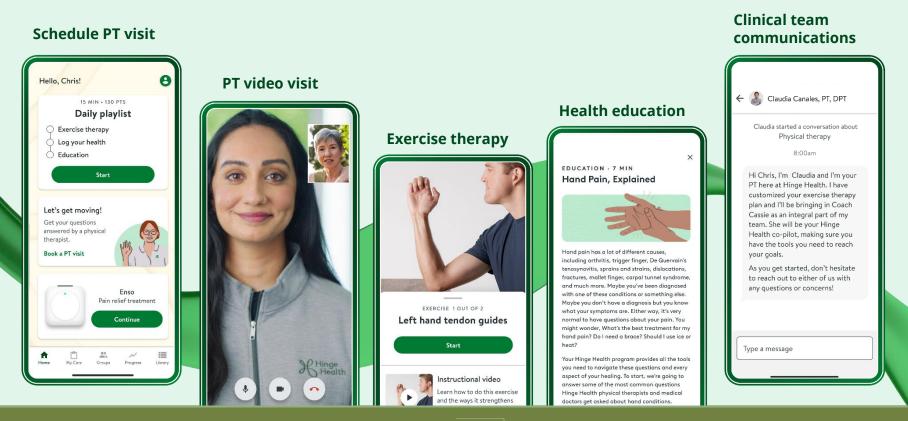

## Schedule a PT visit

After the screener, a participant can schedule their 1:1 PT video visit

### PT customizes care plan

A dedicated PT creates their care plan and can customize exercise recommendations

### **Complete exercises**

PT's deliver exercises and psychosocial components of the Acute Program